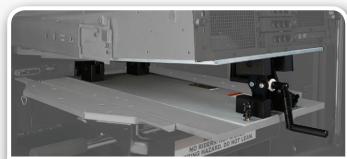

#### **GT-500X**™

The feather-touch **Glide Table** lets you move heavy equipment effortlessly into the rack.