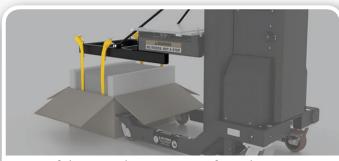

# LE-500XTM/LE-1000XTM

Safely unpack equipment from boxes or a pallet using an LE-Series Lift Extension

Reach the top of any rack with a **Riser Lift**, even with low ceilings and overhead obstructions.