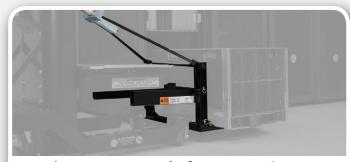

## RS-500X™

The RS-500™ Rail Lift helps you quickly and accurately lower equipment into slotted rails.