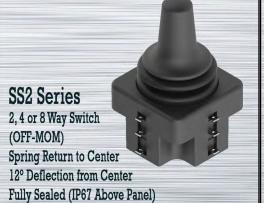

#### SS1 Series

4-Way Switch Hall Effect Technology Spring Return 15° Deflection from Center Fully Sealed (IP67 Above Panel) Limitless (Contactless) Switch Cycles <1" Above Panel Height