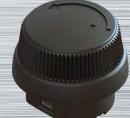

# **HCK Series**

Hall Effect Control Knob IP67 Above Panel Seal 45° Deflection from Center