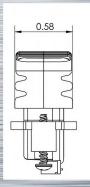

### **MSA SERIES**

#### MICRO SINGLE AXIS HALL EFFECT THUMB CONTROLLER

- \* MINIATURE DESIGN
- \* FOR JOYSTICKS, ARMRESTS OR PANEL MOUNTING
- \* SPRING RETURN TO CENTER
- \* IP67 PANEL SEALED