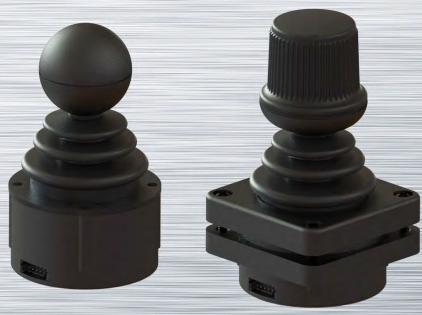

#### **MR Series**

2 or 3 Axis Joystick 5K Ohm Precision Pot. **Fingertip Controlled** Spring Return to Center 25° Deflection from Center Sealed up to IP54 5 Handle Options

#### **HE1 Series**

2 or 3 Axis Joystick Precision Hall Effect **Fingertip Controlled** Spring Return to Center 5 Million Life Cycles Sealed up to IP67 13 Handle Options

#### **MH Series**

2 or 3 Axis Joystick **Precision Hall Effect Fingertip Controlled** Spring Return to Center 5 Million Life Cycles Sealed up to IP54 10 Handle Options

4, 5, 8 or 9 Way "Hat" Switch Fully Sealed to IP67