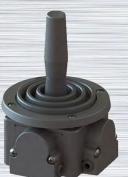

#### **MR Series**

2 or 3 Axis Joystick 5K Ohm Precision Pot. **Fingertip Controlled** Spring Return to Center 25° Deflection from Center Sealed up to IP54 5 Handle Options

#### **HE1 Series**

2 or 3 Axis Joystick Precision Hall Effect **Fingertip Controlled** Spring Return to Center 5 Million Life Cycles Sealed up to IP67 13 Handle Options

#### **MH Series**

2 or 3 Axis Joystick **Precision Hall Effect Fingertip Controlled** Spring Return to Center 5 Million Life Cycles Sealed up to IP54 10 Handle Options

4, 5, 8 or 9 Way "Hat" Switch Fully Sealed to IP67