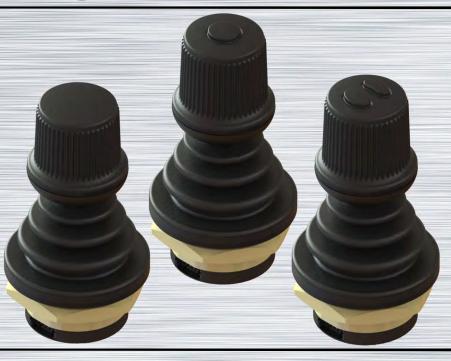

#### **MR Series**

2 or 3 Axis Joystick 5K Ohm Precision Pot. **Fingertip Controlled** Spring Return to Center 25° Deflection from Center Sealed up to IP54 5 Handle Options

#### **HE1 Series**

2 or 3 Axis Joystick Precision Hall Effect **Fingertip Controlled** Spring Return to Center 5 Million Life Cycles Sealed up to IP67 13 Handle Options

#### **MH Series**

2 or 3 Axis Joystick **Precision Hall Effect Fingertip Controlled** Spring Return to Center 5 Million Life Cycles Sealed up to IP54 10 Handle Options

4, 5, 8 or 9 Way "Hat" Switch Fully Sealed to IP67