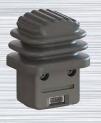

#### **MR Series**

2 or 3 Axis Joystick 5K Ohm Precision Pot. **Fingertip Controlled** Spring Return to Center 25° Deflection from Center Sealed up to IP54 5 Handle Options

#### **HE1 Series**

2 or 3 Axis Joystick Precision Hall Effect **Fingertip Controlled** Spring Return to Center 5 Million Life Cycles Sealed up to IP67 13 Handle Options

#### **MH Series**

2 or 3 Axis Joystick **Precision Hall Effect Fingertip Controlled** Spring Return to Center 5 Million Life Cycles Sealed up to IP54 10 Handle Options

4, 5, 8 or 9 Way "Hat" Switch Fully Sealed to IP67