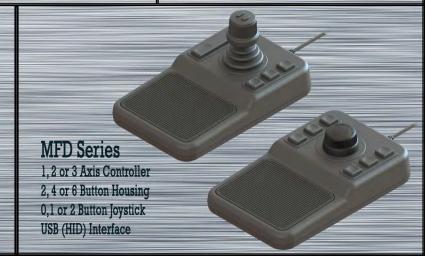

### **HED Series**

3 Axis Hall Effect Joystick 4 or 10 Button Housing 0,1 or 2 Button Joystick Standard USB (HID) Interface