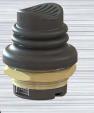

#### **MR Series**

2 or 3 Axis Joystick 5K Ohm Precision Pot. **Fingertip Controlled** Spring Return to Center 25° Deflection from Center Sealed up to IP54 5 Handle Options

#### **HE1 Series**

2 or 3 Axis Joystick Precision Hall Effect **Fingertip Controlled** Spring Return to Center 5 Million Life Cycles Sealed up to IP67 13 Handle Options

#### **MH Series**

2 or 3 Axis Joystick **Precision Hall Effect Fingertip Controlled** Spring Return to Center 5 Million Life Cycles Sealed up to IP54 10 Handle Options

4, 5, 8 or 9 Way "Hat" Switch Fully Sealed to IP67