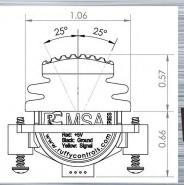

### **MSA SERIES**

#### MICRO SINGLE AXIS HALL EFFECT THUMB CONTROLLER

- \* MINIATURE DESIGN
- \* FOR JOYSTICKS, ARMRESTS OR PANEL MOUNTING
- \* SPRING RETURN TO CENTER
- \* IP67 PANEL SEALED