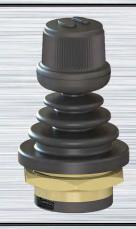

# **HE2 SERIES**

## SEALED, ROBUST HALL EFFECT FINGERTIP JOYSTICK

- \* ALL CONFIGURATIONS IP67 SEALED FOR HARSH **ENVIRONMENTS**
- \* ELASTOMER OVERLAY HANDLE PROVIDES A SOFT TOUCH FEEL WITH OPTIONAL INTEGRATED **BUTTONS**
- \* ROBUST STAINLESS STEEL AND BRASS X/Y **MECHANISM**
- \* PRE-PROGRAMMED PROPORTIONAL ANALOG **OUTPUT OR USB**
- \* AVAILABLE IN A 2 OR 3 AXIS PACKAGE AND ALL HE1 MOUNTING OPTIONS