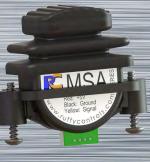

### **MSA SERIES**

#### MICRO SINGLE AXIS HALL EFFECT THUMB CONTROLLER

- \* MINIATURE DESIGN
- \* FOR JOYSTICKS, ARMRESTS OR PANEL MOUNTING
- \* SPRING RETURN TO CENTER
- \* IP67 PANEL SEALED