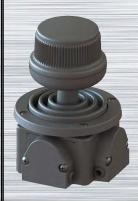

#### SS1 Series

4-Way Switch Hall Effect Technology Spring Return 15° Deflection from Center Fully Sealed (IP67 Above Panel) Limitless (Contactless) Switch Cycles <1" Above Panel Height