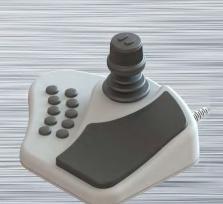

### **HED Series**

3 Axis Hall Effect Joystick 4 or 10 Button Housing 0,1 or 2 Button Joystick Standard USB (HID) Interface