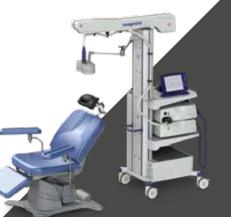

### **MAGSTIM**

In this example, sensitive magnetic stimulation equipment used for Horizon TMS therapy is elegantly integrated for utmost flexibility.