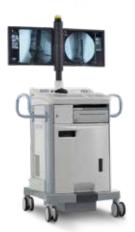

### **SIEMENS**

This equipment cart was specifically designed for use with the Arcadis C-arm medical imaging.