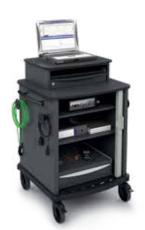

#### **DAIMLER**

The cart for the Star
Diagnosis Xentry-Tab
diagnostic unit
makes it easier to carry out
quick and thorough checks.