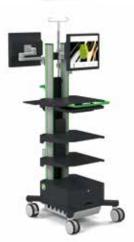

### **MAGSTIM**

In this example, sensitive magnetic stimulation equipment used for Horizon TMS therapy is elegantly integrated for utmost flexibility.