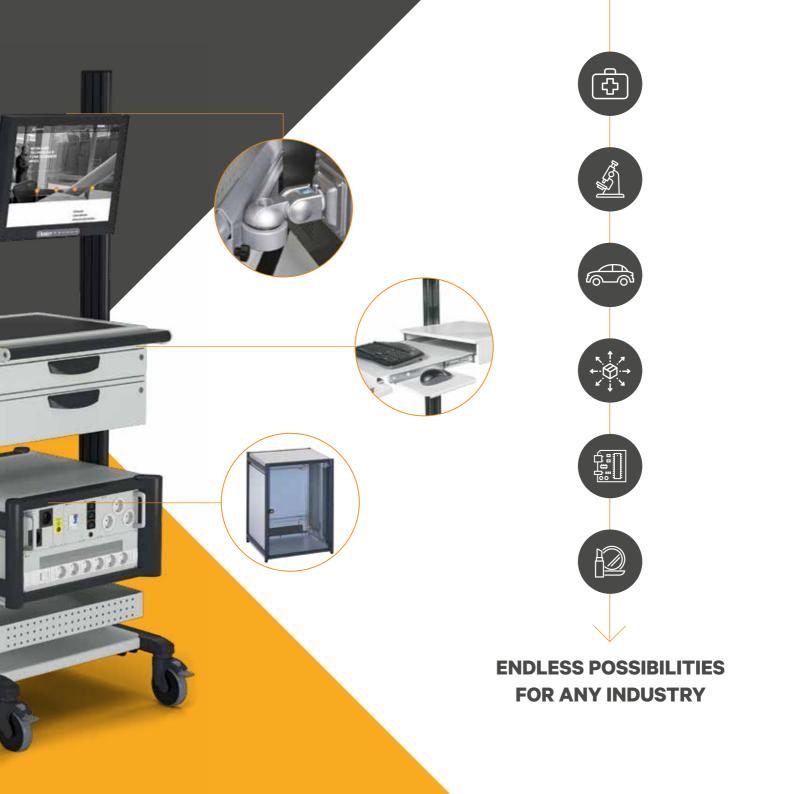

#### **CONFIGURATION**

We take a systematic approach to developing solutions, incorporating elements such as 19-inch components, uninterruptible power supplies and isolating transformers, ESD safety, and cable management – enabling us to create a product that completely satisfies your requirements.

#### **MODULAR STANDARD SOLUTIONS**

In addition to our standard products, we offer a comprehensive range of accessories. From flat screen holders and isolating transformers through to every kind of adapter you can think of – with us, you can find everything you need from a single source without incurring any extra development costs, even for your specific industry.