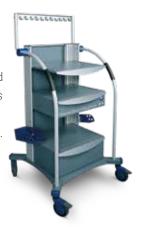

### **RUDOLF MEDICAL**

All instruments and diagnostic tools are neatly stored away and readily accessible in this handy endoscopy cart.