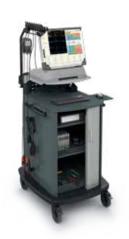

### VOLKSWAGEN GROUP

The equipment cart for the VAS 6556 diagnostic device – all equipment needed for measuring and diagnostics is immediately to hand.